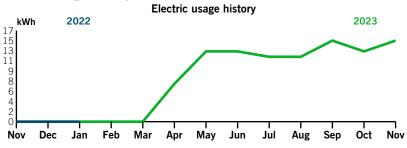

Assessment Fee Gross Receipts Tax | \$0.04<br>1.50 |
|----------------------------------------------|----------------|
| Total Taxes                                  | \$1.54         |

Your current rate is General Service Non-Demand Sec (GS-1).

## **Your Energy Bill**

Page 1 of 3

Service address

HIDDEN CREEK NORTH CDD 6203 \*SIGN HIDDEN CREEK BLVD ZEPHYRHILLS FL 33541 For service Oct 5 - Nov 3
30 days

Account number 9101 2446 5365

### **Billing summary**

| Total A | Amount Due Nov 28    | \$30.79 |
|---------|----------------------|---------|
| Taxes   |                      | 0.79    |
| Current | t Electric Charges   | 30.00   |
| Pay     | ment Received Oct 27 | -30.79  |
| Previou | us Amount Due        | \$30.79 |

## \$

Thank you for your payment.

### Your usage snapshot



### Average temperature in degrees

| /3°                                         | 65°            | 63° | 6/0     | /2°   | 76° | /8°  | 82°  | 84°     | 84°  | 81°    | /5°     | 68°   |
|---------------------------------------------|----------------|-----|---------|-------|-----|------|------|---------|------|--------|---------|-------|
|                                             |                |     | Current | Month | Nov | 2022 | 12-N | lonth U | sage | Avg Mo | nthly L | Jsage |
| Electri                                     | ctric (kWh) 15 |     |         | 0     | 100 |      |      | 8       |      |        |         |       |
| Avg. Daily (kWh) 1                          |                |     | 0 0     |       |     |      |      |         |      |        |         |