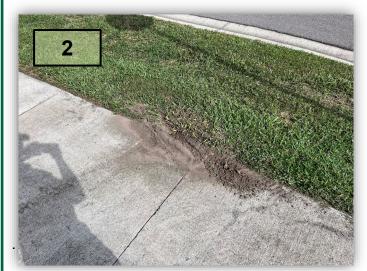

- Throughout the common area spaces on Daisy Meadow Loop to include the mail kiosk treat the turf weeds in the Saint Augustine with selective herbicides.
- 2. Eradicate the ant mounds in the common areas on Daisy Meadow Loop once eradicated rake down the mounds.(Pic 2)