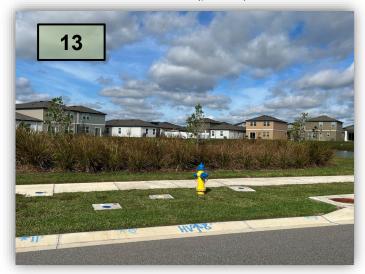

13. Treat the Fakahathcee grasses on Hidden Creek Blvd for spider mites across from Shade Fern Lane. Once treated perform a cutback to this material(pic 13)

- 14. Treat the ROW on Hidden Creek Blvd for turf weeds. When is the last time this was done with a selective herbicide?
- 15. When was the last fertilization to ornamentals and turf done in the community?
- 16. Behind the homes on Daisy Meadow Loop remove the sucker growth on the oak trees. Remove the black straps from the trees as well.(Pic 16,16a Next Page)