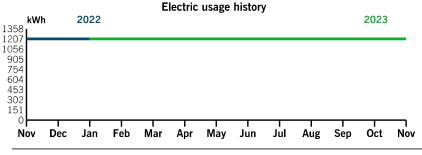

|       | Total th | nis Project     | \$588.75      |
|         |                                       |          |       | Total th | nis Report      | \$588.75      |
|         |                                       |          |       |          | <b>R</b> EC 10. | EIVE<br>17.23 |

### Your Energy Bill

Page 1 of 3

Service address HIDDEN CREEK NORTH CDD O EILAND BLVD

ZEPHYRHILLS FL 33541

Bill date Nov 22, 2023 For service Oct 24 - Nov 21 29 days

Account number 9100 8611 5243

### **Billing summary**

| Total Amount Due Dec 13  | \$1,106,80 |
|--------------------------|------------|
| Taxes                    | 3.98       |
| Current Lighting Charges | 1,102.82   |
| Payment Received Nov 14  | -1,106.80  |
| Previous Amount Due      | \$1,106.80 |



### Your usage snapshot



### Average temperature in degrees

| 73 03                                       | 03  | 07      | 12    | 70  | 70   | 02   | 04     | 04    | - 01   | 73       | 7.1   |
|---------------------------------------------|-----|---------|-------|-----|------|------|--------|-------|--------|----------|-------|
|                                             |     | Current | Month | Nov | 2022 | 12-N | onth L | Isage | Avg Mo | onthly L | Jsage |
| Electric (kWh)                              |     | 1,2     | 07    | 1,  | 207  |      | 14,484 | 1     |        | 1,207    |       |
| Avg. Daily (kW                              | /h) | 4       | 2     | (   | 39   |      | 40     |       |        |          |       |
| 12 month usago hasad an most recent history |     |         |       |     |