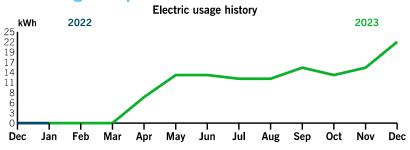

ls - Taxes

| Total Taxes               |        | \$1.81 |
|---------------------------|--------|--------|
| Gross Receipts Tax        | 1.76   |        |
| Regulatory Assessment Fee | \$0.05 |        |

Your current rate is General Service Non-Demand Sec (GS-1).

# Your Energy Bill

Page 1 of 3

Service address

HIDDEN CREEK NORTH CDD 6203 \*SIGN HIDDEN CREEK BLVD

Bill date Dec 6, 2023 For service Nov 4 - Dec 4

Account number 9101 2446 5365

31 days

ZEPHYRHILLS FL 33541

#### **Billing summary**

| Pre | evious Amount Due       | \$30.79 |
|-----|-------------------------|---------|
|     | Payment Received Nov 28 | -30.79  |
| Cu  | rrent Electric Charges  | 30.00   |
| Та  | xes                     | 0.79    |
| То  | tal Amount Due Dec 27   | \$30.79 |



#### Your usage snapshot



#### Average temperature in degrees

| 00 00          | 07  | 12       | 70      | 70     | 02     | 04   | 04     | 01    | 7.5    | 03      | 75    |
|----------------|-----|----------|---------|--------|--------|------|--------|-------|--------|---------|-------|
|                |     | Current  | Month   | Dec    | 2022   | 12-N | onth L | Isage | Avg Mo | nthly l | Jsage |
| Electric (kWh) |     | 2        | 2       |        | 0      |      | 122    |       |        | 10      |       |
| Avg. Daily (kW | /h) | 1        |         |        | 0      |      | 0      |       |        |         |       |
| 12-month usa   | നമ  | hacad an | most ro | cont h | ictory |      |        |       |        |         |       |

Please return this portion with your payment. Thank you for your busin