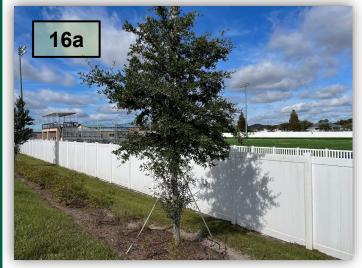

13. Treat the Fakahathcee grasses on Hidden Creek Blvd for spider mites across from Shade Fern Lane. Once treated perform a cutback to this material(pic 13)

- 14. Treat the ROW on Hidden Creek Blvd for turf weeds. When is the last time this was done with a selective herbicide?
- 15. When was the last fertilization to ornamentals and turf done in the community?
- 16. Behind the homes on Daisy Meadow Loop remove the sucker growth on the oak trees. Remove the black straps from the trees as well.(Pic 16,16a Next Page)