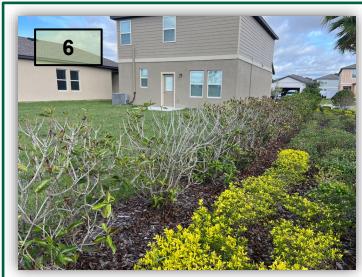

- 5. During my inspection I met with Lawn Medics onsite and discussed the irrigation. Right now, the Castle Ridge road entrance is being ran off battery ops. This will need to be corrected. From what I was told the builder tore up the 2 wire lines going to the valves. The best option to have this fixed before anything is replaced is to install a new controller on Castle Ridge Road and run new 2 wire lines to each valve.
- 6. On the inbound and outbound side of the Castle Ridge Road entrance diagnose and the awabuki hedges. These are showing signs of fungus. I'm assuming the irrigation is working in this area.(Pic 6 Next Page)