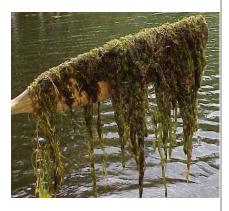

#### **Top Secret**

The profile of **Tangled Bladderwort** is that it makes thick, tangled mats that are problems for fishing and boating. It is a submersed, free—floating, rootless plant often found along the edges of ponds. They like shallow water and mucky bottoms. The plants have a main stem with a complex lace of leaf growth. They are a carnivorous plant that captures very tiny invertebrates in their bladders that are attached to each stem. Prey brush against the tiny hairs connected to the bladder's trapdoor. This opens and shuts the door within a quarter of a second.

Tangled Bladderwort