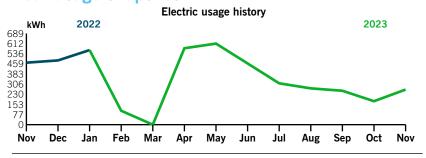

|  |  |  |  |  |

Your current rate is Lighting Service Company Owned/Maintained (LS-1).

## **Billing details - Taxes**

| Total Taxes               | \$3.98 |
|---------------------------|--------|
| Gross Receipts Tax        | 3.17   |
| Regulatory Assessment Fee | \$0.81 |

## Your Energy Bill

Service address HIDDEN CREEK NORTH CDD

Bill date Nov 6, 2023 For service Oct 4 - Nov 2

30 days

Page 1 of 3

6203 HIDDEN CREEK BLVD IRRIGATION/WELL

Account number 9100 8611 5467

### **Billing summary**

| Previous Amount Due      | \$45.24 |
|--------------------------|---------|
| Payment Received Oct 26  | -45.24  |
| Current Electric Charges | 58.27   |
| Taxes                    | 1.54    |
| Total Amount Due Nov 27  | \$59.81 |



Thank you for your payment.

### Your usage snapshot



### Average temperature in degrees

| 75 05                                       | 00                 | 07 | 12 | 70  | 70    | 02   | 0+      | 0+    | - 01   | 7.5      | 07    |
|---------------------------------------------|--------------------|----|----|-----|-------|------|---------|-------|--------|----------|-------|
|                                             | Current Month      |    |    |     | 2022  | 12-N | Ionth L | Isage | Avg Mo | onthly ( | Jsage |
| Electric (kWh)                              | Electric (kWh) 265 |    | 4  | -68 | 4,088 |      |         | 341   |        |          |       |
| Avg. Daily (kW                              | h)                 | 9  | )  |     | 16    |      | 11      |       |        |          |       |
| 12-month usage based on most r