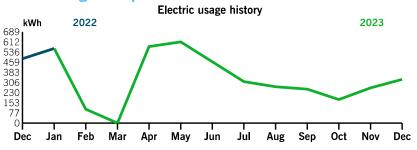

| \$1,102.82 |

Your current rate is Lighting Service Company Owned/Maintained (I.S.1)

# **Billing details - Taxes**

| Total Taxes               | \$3.98 |
|---------------------------|--------|
| Gross Receipts Tax        | 3.17   |
| Regulatory Assessment Fee | \$0.81 |

## Your Energy Bill

Page 1 of 3

Service address

HIDDEN CREEK NORTH CDD 6203 HIDDEN CREEK BLVD IRRIGATION/WELL

Bill date Dec 5, 2023 For service Nov 3 - Dec 2

Account number 9100 8611 5467

30 days

#### **Billing summary**

| Total Amount Due Dec 26  | \$70.39 |
|--------------------------|---------|
| Taxes                    | 1.81    |
| Current Electric Charges | 68.58   |
| Payment Received Nov 27  | -59.81  |
| Previous Amount Due      | \$59.81 |

Thank you for your payment.



#### Your usage snapshot



#### Average temperature in degrees

| 05 05 07                                    | 72 70         | 70 02    | 0+ 0+ 01       | 79 09 79          |  |
|---------------------------------------------|---------------|----------|----------------|-------------------|--|
|                                             | Current Month | Dec 2022 | 12-Month Usage | Avg Monthly Usage |  |
| Electric (kWh)                              | 329           | 485      | 3,932          | 328               |  |
| Avg. Daily (kWh)                            | 11            | 16       | 11             |                   |  |
| 12-month usage based on most recent history |               |          |                |                   |  |

Mail your payment at least 7 days before the due date or pay instantly