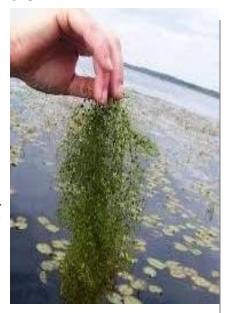

#### **Top Secret**

The profile of **Tangled Bladderwort** is that it makes thick, tangled mats that are problems for fishing and boating. It is a submersed, free—floating, rootless plant often found along the edges of ponds. They like shallow water and mucky bottoms. The plants have a main stem with a complex lace of leaf growth. They are a carnivorous plant that captures very tiny invertebrates in their bladders that are attached to each stem. Prey brush against the tiny hairs connected to the bladder's trapdoor. This opens and shuts the door within a quarter of a second.

Tangled Bladderwort