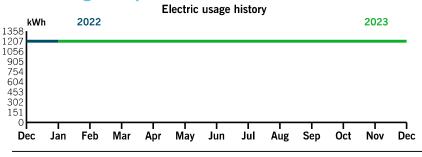

|            |          |

Thank you for your business.

| Total            | \$1,476.00 |
|------------------|------------|
| Payments/Credits | \$0.00     |
| Balance Due      | \$1,476.00 |



## **Your Energy Bill**

Page 1 of 3

Service address HIDDEN CREEK NORTH CDD O EILAND BLVD

ZEPHYRHILLS FL 33541

Bill date Dec 21, 2023 For service Nov 22 - Dec 20 29 days

Account number 9100 8611 5243

#### **Billing summary**

| Total Amount Due Jan 11  | \$1,106.80 |
|--------------------------|------------|
| Taxes                    | 3.98       |
| Current Lighting Charges | 1,102.82   |
| Payment Received Dec 13  | -1,106.80  |
| Previous Amount Due      | \$1,106.80 |



Thank you for your payment.



#### Your usage snapshot



#### Average temperature in degrees

| 65° 63°        | 6/0   | /20      | 760      | /8°     | 820    | 84°  | 84°     | 81.  | /5°    | 69°     | 6/0   |
|----------------|-------|----------|----------|---------|--------|------|---------|------|--------|---------|-------|
|                |       | Current  | Month    | Dec     | 2022   | 12-M | lonth U | sage | Avg Mo | nthly L | Isage |
| Electric (kWh) |       | 1,20     | 07       | 1,:     | 207    |      | 14,484  |      | ]      | 1,207   |       |
| Avg. Daily (kW | ۷h)   | 42       | <u>-</u> | ۷       | 40     |      | 40      |      |        |         |       |
| 12-month usa   | ige h | nased on | most re  | cent hi | istory |      |         |      |        |         |       |

Mail your payment at least 7 days before the d