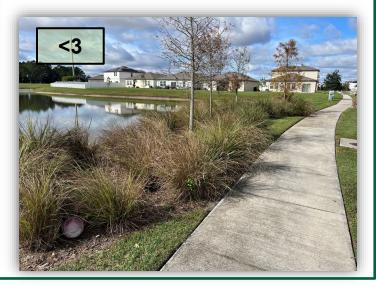

- Treat the Fakahatcee grass on Daisy Meadow Loop for spider mites and perform a rejuvenation prune to the material. This area is to the west of the mail kiosk across from the homes on the pond bank.(Pic 3>)
- 4. Treat the ant mounds throughout the turf areas on Hidden Creek Blvd at the main entrance to the community.