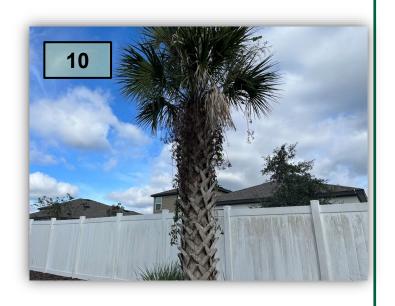

#### Hidden Creek North

- 7. During my inspection I counted 9 Hollies that are dead along with 2 palms that are completely dead. These will need to be replaced does the board want a cost to have this done.
- 8. Also present on Eiland Blvd you have quite a few dead Viburnum that are along the white vinyl fences that are dead. These look to be from lack of irrigation to these areas. Lawn medics can provide a price to have these replaced.
- 9. When is the last time the sabal palms have received Fertilizer? These need some help on Eiland blvd.
- 10. Remove the vines hanging form the Sabal palm to the west of the Castle ridge road entrance.(pic 10)
- 11. During my inspection there were a lot of areas with cut drip line along the vinyl fences on Castle Ridge Road. Has an inspection been done to the irrigation in this area?
- 12. Treat the Fakahatcheee grasses along Eiland Blvd and perform a rejuvenation prune to this material.